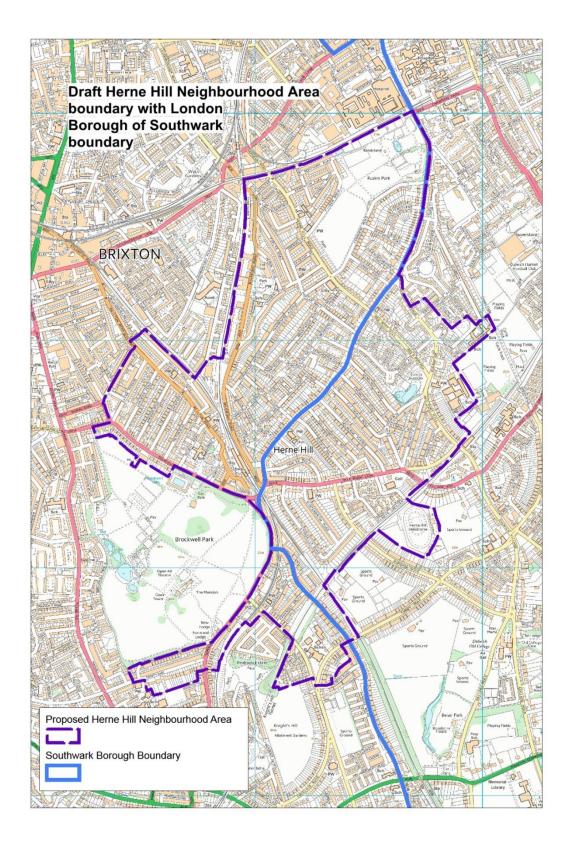

Southwark southwark.gov.uk

| No.        | Title                                                          |
|------------|----------------------------------------------------------------|
| Appendix A | Consultation responses to Herne Hill Forum Neighbourhood Area  |
|            | Application                                                    |
| Appendix B | Herne Hill Neighbourhood Planning Application & Appendices     |
| Appendix C | Applied-for Neighbourhood Area Map with LB Southwark boundary  |
| Appendix D | Proposed amended neighbourhood area boundary (LB Southwark     |
|            | portion only) with amendments identified                       |
| Appendix E | Proposed revised boundary (LB Southwark portion only)          |
| Appendix F | Consultation responses received by LB Southwark relevant to LB |
|            | Lambeth                                                        |